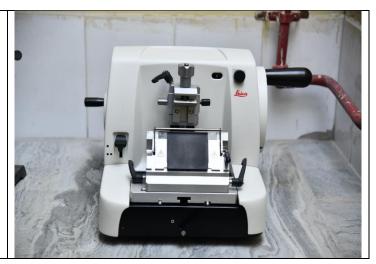

## **MICROTOME**

Make /Model: Leica RM2125 RTS

Specifications

 Section thickness setting **range:** 0.5 - 60 μm

• Vertical specimen stroke: 59 mm

o Specimen retraction: ON/OFF approx. 20 μm

Specimen orientation: XY - ±8°

o **Trimming thickness:** 10

μm, 50 μm

| <b>Testing Name</b>  | Industrial | Academic   | Students and    |               |
|----------------------|------------|------------|-----------------|---------------|
|                      |            | Institutes | Faculty of IISU |               |
| Sectioning and       | Rs.1,000/- | Rs. 500/-  | Rs. 200/-       | Per Samp      |
| embedding of tissues |            |            |                 | (Max. Sample: |